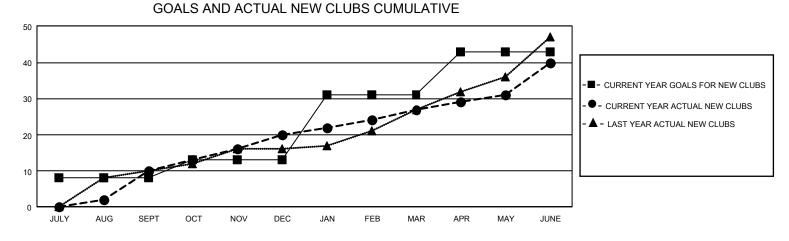

## GAT MONTHLY MEMBERSHIP PROGRESS REPORT

GMT Constitutional Area 3, Group B

REPORT DOES NOT INCLUDE CLUBS IN UNDISTRICTED AREAS.

| Clubs                 |               |           |               | Members               |                         |                         |                                                    |
|-----------------------|---------------|-----------|---------------|-----------------------|-------------------------|-------------------------|----------------------------------------------------|
| RESULTS FOR 2023-2024 |               |           |               | RESULTS FOR 2023-2024 |                         |                         |                                                    |
| QUARTER               | NEW CLUB GOAL | NEW CLUBS | DROPPED CLUBS | QUARTER               | MBER GROWTH NET<br>GOAL | MEMBER GROWTH<br>ACTUAL | DROPPED MEMBERS<br>ACTUAL (including<br>transfers) |
| JULY/AUG/SEPT         | - 24          | 10        | 6             | JULY/AUG/SEPT         | 360                     | 842                     | 923                                                |
| OCT/NOV/DEC           | 15            | 10        | 19            | OCT/NOV/DEC           | 441                     | 849                     | 1,454                                              |
| JAN/FEB/MAR           | 54            | 7         | 3             | JAN/FEB/MAR           | 521                     | 705                     | 380                                                |
| APR/MAY/JUNE          | 36            | 13        | 19            | APR/MAY/JUNE          | 456                     | 1,184                   | 1,109                                              |