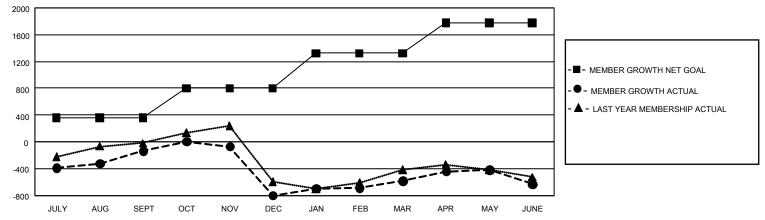

## GAT MONTHLY MEMBERSHIP PROGRESS REPORT

GMT Constitutional Area 3, Group B

REPORT DOES NOT INCLUDE CLUBS IN UNDISTRICTED AREAS.

| Clubs                 |               |           |               | Members               |                         |                         |                                                    |
|-----------------------|---------------|-----------|---------------|-----------------------|-------------------------|-------------------------|----------------------------------------------------|
| RESULTS FOR 2023-2024 |               |           |               | RESULTS FOR 2023-2024 |                         |                         |                                                    |
| QUARTER               | NEW CLUB GOAL | NEW CLUBS | DROPPED CLUBS | QUARTER               | MBER GROWTH NET<br>GOAL | MEMBER GROWTH<br>ACTUAL | DROPPED MEMBERS<br>ACTUAL (including<br>transfers) |
| JULY/AUG/SEPT         | - 24          | 10        | 6             | JULY/AUG/SEPT         | 360                     | 842                     | 923                                                |
| OCT/NOV/DEC           | 15            | 10        | 19            | OCT/NOV/DEC           | 441                     | 849                     | 1,454                                              |
| JAN/FEB/MAR           | 54            | 7         | 3             | JAN/FEB/MAR           | 521                     | 705                     | 380                                                |
| APR/MAY/JUNE          | 36            | 13        | 19            | APR/MAY/JUNE          | 456                     | 1,184                   | 1,109                                              |